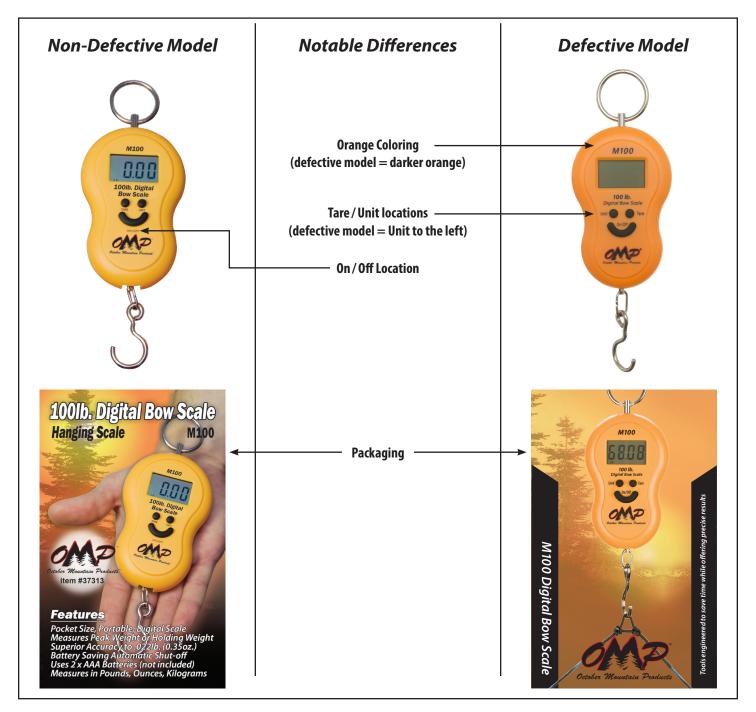

## **REQUIRING IMMEDIATE ACTION**

October Mountain Products M-100 Digital Bow Scale **Product Return Process** 

Item #: 37313

The most recent shipment of OMP M-100 Digital Bow Scales were not produced to proper manufacturer specifications, and should be considered defective. Thus, October Mountain Products, Inc. is requesting the immediate return of each OMP M-100 Digital Bow Scale that meets the following criteria.

If you are in possession of an OMP M-100 Digital Bow Scale that meets the following criteria, sales MUST cease immediately, as the product could fail and become dangerous.

Provided below, are markings that aid in identifying a defective OMP M-100 Digital Bow Scale from a non-defective OMP M-100 Digital Bow Scale.